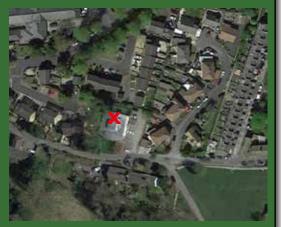

Where is the **red** X located in the photo to the right? This month's prize is donated by Keighley Picture House: Family ticket Email your answer including your name & address to: mail@worthvalleymag.co.uk The winner will be selected from all correct answers received by the 16th of Feb 2025.

Last month's competition location was West Yorkshire Police Station and the winner was Hannah Newsham from Laycock.

| DAVID BRUNSKILL<br>WINDOWS LIMITED                |
|---------------------------------------------------|
| www.davidbrunskill.co.uk                          |
| WINDOWS • DOORS • PATIOS                          |
| CONSERVATORIES • ROOFLINE                         |
| t: 01535 667747 e: enquiries@davidbrunskill.co.uk |